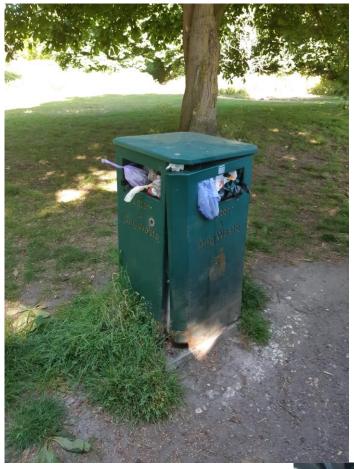

#### LITTER BIN REPLACEMENT

**Head of Service / Contact:** Ian Dyer, Head of Operational Services

**Annexes/Appendices (attached):** Annex 1: Photographs of current litter bins

Annex 2: Pictures of proposed litter bin

#### 1 Background

1.1 Throughout the Covid-19 lockdown period parks and open spaces have played a vital role in the health and well-being of the nation. Whilst we are pleased that Nonsuch Park has provided respite and relaxation for so many people, the increased visitor numbers have resulted in a dramatic increase of litter in the park, with bins full to capacity every day.

# Nonsuch Park Joint Management Committee 22 June 2020

- 1.2 Unfortunately, there has never been a budget for the provision of litter bins in Nonsuch and the ones currently in the park have been recycled from Epsom & Ewell Borough Council's litterbin replacement programme, so were near end of life when the park inherited them.
- 1.3 The litter picking team have advised that these bins are now unfit for purpose and that they are becoming potentially dangerous with rusty metal protruding from the base, please see photographs at Annex One. To avoid an incident occurring, the team have requested that proper replacements are sought on the grounds of health & safety.