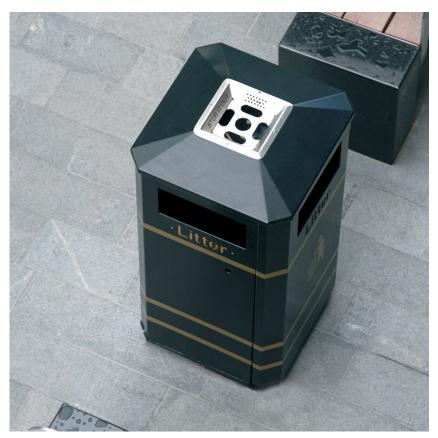

#### LITTER BIN REPLACEMENT

**Head of Service / Contact:** Ian Dyer, Head of Operational Services

**Annexes/Appendices (attached):** Annex 1: Photographs of current litter bins

Annex 2: Pictures of proposed litter bin

## 2 Proposals

- 2.1 It is proposed to replace 30 existing bins with new Broxap 'Derby' litter bins with ashtrays, see similar style bin at Annex 2. The bins will be in green with gold highlights and will have laser cut text 'Litter and Dog Waste'. There is also the option to have the Nonsuch Park logo on one side of the bins in gold vinyl. Please see Annex 3.
- 2.2 To ensure longevity the new bins will be bolted to new concrete slabs.
- 2.3 The litter picking team have stated that this exercise would be an opportunity to re-locate some of the bins to more popular areas to ensure maximum use of all bins in the park.

Ward(s) affected: Nonsuch Ward;

ANNEX 2 – Photographs of proposed bins in Nonsuch Park