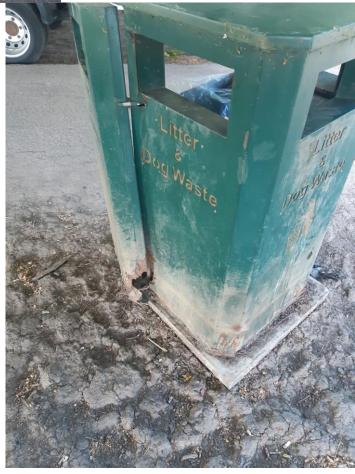

#### LITTER BIN REPLACEMENT

**Head of Service / Contact:** Ian Dyer, Head of Operational Services

**Annexes/Appendices (attached):** Annex 1: Photographs of current litter bins

Annex 2: Pictures of proposed litter bin

#### 1 Background

1.1 Throughout the Covid-19 lockdown period parks and open spaces have played a vital role in the health and well-being of the nation. Whilst we are pleased that Nonsuch Park has provided respite and relaxation for so many people, the increased visitor numbers have resulted in a dramatic increase of litter in the park, with bins full to capacity every day.

# Nonsuch Park Joint Management Committee 22 June 2020

- 1.2 Unfortunately, there has never been a budget for the provision of litter bins in Nonsuch and the ones currently in the park have been recycled from Epsom & Ewell Borough Council's litterbin replacement programme, so were near end of life when the park inherited them.
- 1.3 The litter picking team have advised that these bins are now unfit for purpose and that they are becoming potentially dangerous with rusty metal protruding from the base, please see photographs at Annex One. To avoid an incident occurring, the team have requested that proper replacements are sought on the grounds of health & safety.