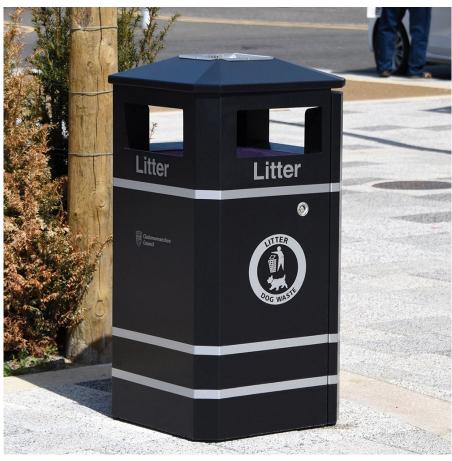

#### LITTER BIN REPLACEMENT

**Head of Service / Contact:** Ian Dyer, Head of Operational Services

**Annexes/Appendices (attached):** Annex 1: Photographs of current litter bins

Annex 2: Pictures of proposed litter bin

## 2 Proposals

- 2.1 It is proposed to replace 30 existing bins with new Broxap 'Derby' litter bins with ashtrays, see similar style bin at Annex 2. The bins will be in green with gold highlights and will have laser cut text 'Litter and Dog Waste'. There is also the option to have the Nonsuch Park logo on one side of the bins in gold vinyl. Please see Annex 3.
- 2.2 To ensure longevity the new bins will be bolted to new concrete slabs.
- 2.3 The litter picking team have stated that this exercise would be an opportunity to re-locate some of the bins to more popular areas to ensure maximum use of all bins in the park.

Ward(s) affected: Nonsuch Ward;

ANNEX 2 – Photographs of proposed bins in Nonsuch Park